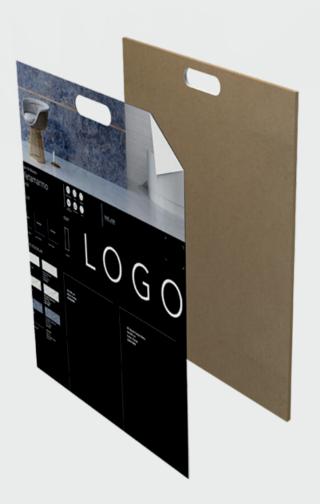

#### E SERIES HAND PANELS

Panels and hand panels can be made with different materials and can have visuals printed with different techniques.